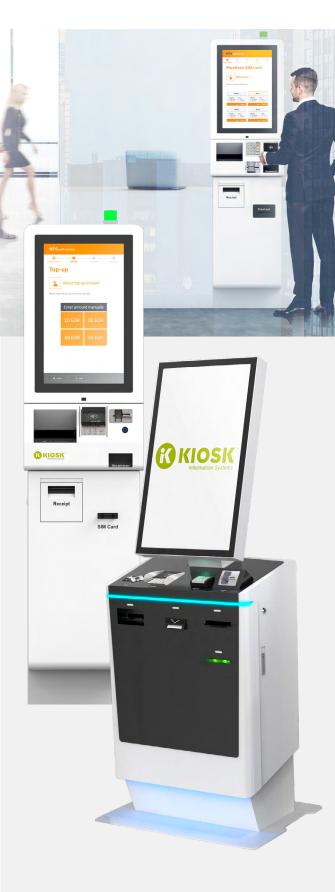

# TELECOM SELF-SERVICE IN RETAIL

SIM-Card and Payment Krosks

Faced with a growing demand to provide 24/7 access, self-service kiosk solutions fit any telecom retailer's service portfolio.

From built-in authentication to post-paid and pre-paid onboarding: Customers can access valuable services at their own pace, even in strongly frequented spaces like malls or airports.

Touchscreen

**ID** Scanner

Payment Device

Cash Management

NFC/RFID Reader

2D Scanner

Status Indicator

SIM Card Dispenser

#### Benefits:

- Total payment flexibility
- Real-time confirmation for last minute payments
- Proactive financial management (avoid late fees, service interrupt, reconnect fees)
- Multilingual user interface
- Faster service, extended hours