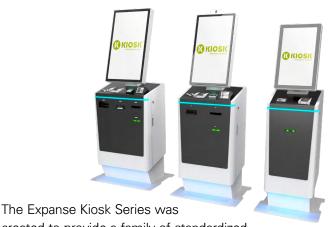

# **EXPANSE - Standardized Flexibility**Highly flexible and modular self-service platform

created to provide a family of standardized enclosures that can be easily adapted to accommodate a wide variety of transactional components, thereby serving multiple vertical market applications. Recognizing that each kiosk deployment has somewhat unique transaction requirements, KIOSK has embraced a modular design approach to marry component customization capability with standard model designs and metals.

- ID-Scanner
- SIM-Card Dispenser
- Payment terminal, Receipt printer
- Modular design & Multiple configurations
- Cash Acceptor, Cash Dispenser, Coin Dispenser
- Customized approach
- Easy Maintenance, Remote Management