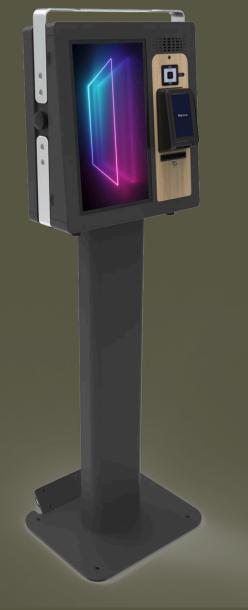

### THE NEW 18.5" FULL HD MOBILE KIOSK

**Designed for QSR** 

### **Built for QSR Speed & Flexibility**

Streamlines ordering, ticketing & check-ins with a compact design and versatile mounting options: on a wall, portable on a counter or installable on a pole.

### Sleek, Compact & Customizable

18.5" touch display (500 nits) in a slim design with optional branding and Windows support.

Built-in mic for seamless voice and audio integration