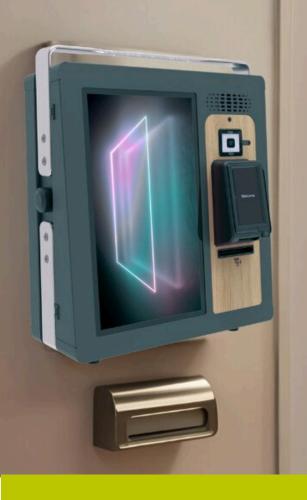

### **Built for QSR Speed & Flexibility**

Streamlines ordering, ticketing & check-ins with a compact design and versatile mounting options: on a wall, portable on a counter or installable on a pole.

### Sleek, Compact & Customizable

18.5" touch display (500 nits) in a slim design with optional branding and Windows support.

Built-in mic for seamless voice and audio integration