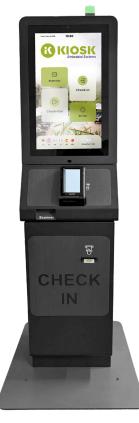

## **STELLAR** TK-2100 Series

is a modular kiosk that can adopt to the specific environment to reinforce the branding or identity of the hotel. Specially designed for various self-service applications, this kiosk can be equipped with multiple transaction components providing versatile performance.