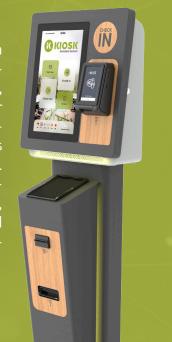

#### **BACH KIOSK**

The BACH HOTEL 21.5" Modular Kiosk offers 24/7 self-service check-in/out, reducing wait times while ensuring privacy and efficiency. With a 21.5" touch display, payment integration, ID scanner, room card dispenser, and QR code reader, it delivers a seamless, fully automated reception experience.