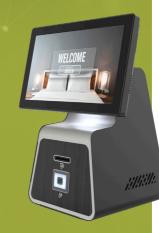

#### **BACH KIOSK**

The BACH HOTEL 21.5" Modular Kiosk offers 24/7 self-service check-in/out, reducing wait times while ensuring privacy and efficiency. With a 21.5" touch display, payment integration, ID scanner, room card dispenser, and QR code reader, it delivers a seamless, fully automated reception experience.