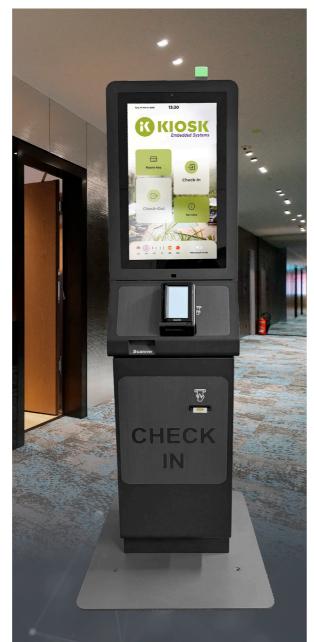

# Self-check-in

## **STELLAR** TK-2100 Series

is a modular kiosk that can adopt to the specific environment to reinforce the branding or identity of the hotel. Specially designed for various self-service applications, this kiosk can be equipped with multiple transaction components providing versatile performance.