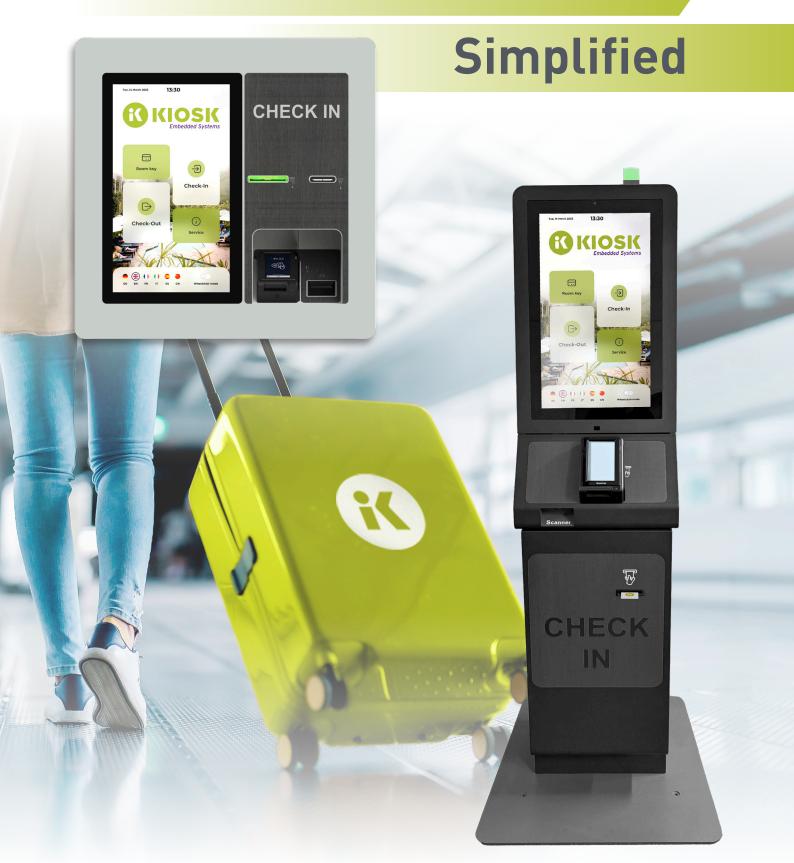

## **STELLAR** TK-2100 Series

is a modular kiosk that can adopt to the specific environment to reinforce the branding or identity of the hotel. Specially designed for various self-service applications, this kiosk can be equipped with multiple transaction components providing versatile performance.

Price: **7.200 €** 