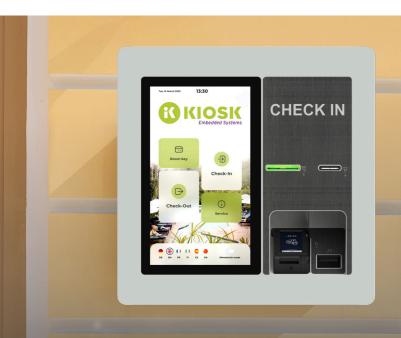

### WALLMOUNT

Design with a value

With this kiosk designed for outdoor use, your hotel guests are given the option of 24/7 check-in at any time of the day or night. Not only does this save you a great deal of effort and staff deployment, but your guests are also flexible and do not have to comply with queues or opening hours.

Price:

9,900€