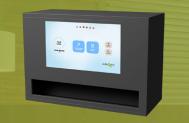

### SUITE K-BOX

Your 24/7 key delivery service!

The Suite K-Box is a secure, self-service key management system designed for 24/7 key pickup and drop-off. With a compact, modern design, it features PIN or QR-code access, remote management, and automated key dispensing, ensuring convenience, security, and efficiency for hotels, rentals, and businesses.