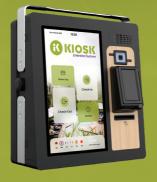

#### **MODULAR KIOSK**

The Modular Kiosk with a 15.6" full-HD touch panel supports wall, desk, or pole installation for seamless hotel checkin, payment, and keyless door access (PIN-code). The ID-Scanner Pole option adds an ID scanner, key-card dispenser, and printer (Italy fiscal option available).