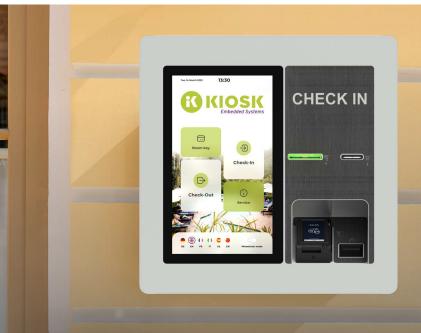

## WALLMOUNT

Design with a value

With this kiosk designed for outdoor use, your hotel guests are given the option of 24/7 check-in at any time of the day or night. Not only does this save you a great deal of effort and staff deployment, but your guests are also flexible and do not have to comply with queues or opening hours.