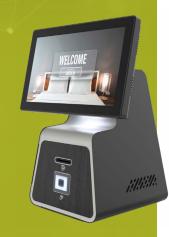

### **DISPENSER KIOSK**

The Dispenser Kiosk enables a fully digital hotel check-in via mobile or web, generating a QR code for guest identification. With a 15.6" full-HD touch screen, it automatically dispenses room cards upon scanning. Its slim, modern design fits on a desk or sideboard, with a pole option available