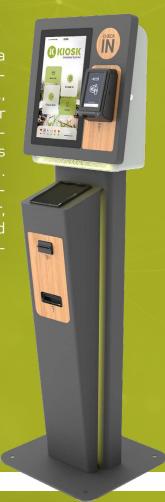

# **STELLAR** TK-2100 Series

is a modular kiosk that can adopt to the specific environment to reinforce the branding or identity of the hotel. Specially designed for various self-service applications, this kiosk can be equipped with multiple transaction components providing versatile performance.

#### **BACH KIOSK**

The BACH HOTEL 21.5" Modular Kiosk offers 24/7 self-service check-in/out, reducing wait times while ensuring privacy and efficiency. With a 21.5" touch display, payment integration, ID scanner, room card dispenser, and QR code reader, it delivers a seamless, fully automated reception experience.