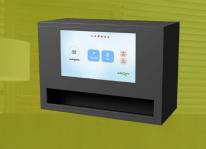

#### **SUITE K-BOX**

Your 24/7 key delivery service!

The Suite K-Box is a secure, self-service key management system designed for 24/7 key pick-up and drop-off. With a compact, modern design, it features PIN or QR-code access, remote management, and automated key dispensing, ensuring convenience, security, and efficiency for hotels, rentals, and businesses.