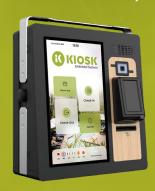

#### **MODULAR KIOSK**

The Modular Kiosk with a 15.6" full-HD touch panel supports wall, desk, or pole installation for seamless hotel checkin, payment, and keyless door access (PIN-code). The ID-Scanner Pole option adds an ID scanner, key-card dispenser, and printer (Italy fiscal option available).

#### **MOBILE KIOSK**

The Mobile Kiosk features a slim, lightweight design with an 18.5" full-HD touch screen, webcam, QR-code & NFC reader, payment integration (S1U2, IM30), printer (fiscal option), Wi-Fi, RGB-LED, and audio system. Ideal for mobile info systems, video calls, ticketing, and QSR orders, it offers wall, desk, or pole mounting for maximum flexibility.