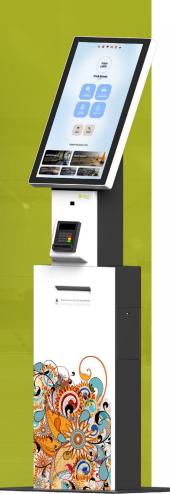

### **DISPENSER KIOSK**

The Dispenser Kiosk enables a fully digital hotel check-in via mobile or web, generating a QR code for guest identification. With a 15.6" full-HD touch screen, it automatically dispenses room cards upon scanning. Its slim, modern design fits on a desk or sideboard, with a pole option available