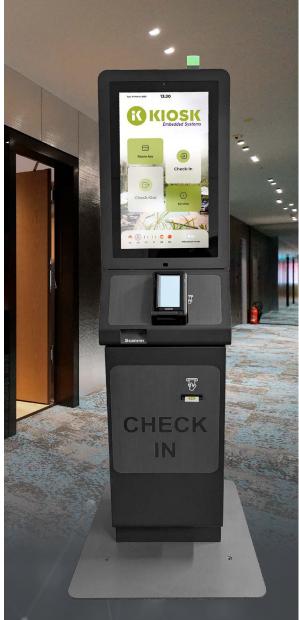

# **STELLAR** TK-2100 Series

is a modular kiosk that can adopt to the specific environment to reinforce the branding or identity of the hotel. Specially designed for various self-service applications, this kiosk can be equipped with multiple transaction components providing versatile performance.